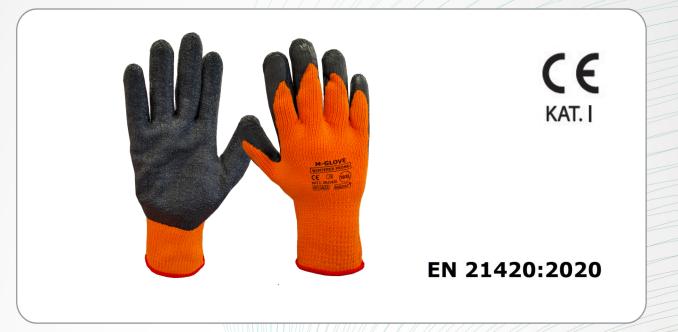

## **M-GLOVE WINTEREX PROMO CAT.I.**

Insulated protective gloves. Made of acrylic yarn, which guarantees comfort of use and warmth. Coated with foamed latex with a porous structure. Ideal for work in low temperatures, used in warehouses, cold stores.

The gloves belong to the class of Personal Protective Equipment (PPE) specified in the Regulation of the European Parliament and of the Council (EU) 2016/425 of 9 March 2016 on personal protective equipment and repealing Directive 89/686/EEC (Regulation of the Minister of Economy of 21 December 2005 - Journal of Laws No. 259 item 2173) and meet the guidelines of this directive. They have been classified in category I and comply with the EN21420:2020 standard. The gloves comply with the requirements of the standards:

EN21420:2020 - "Protective gloves. General requirements and test methods."

| Application:                 | construction, transport |
|------------------------------|-------------------------|
| Available sizes:             | 8/M, 9/L, 10/XL, 11/XXL |
| Collective packaging:        | carton 120 pairs        |
| Collective packaging weight: | 12 kg                   |