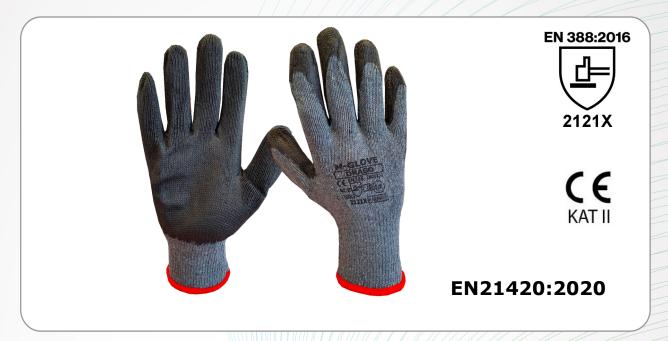

## **M-GLOVE DRAGO 2121X**

Knitted protective gloves, coated with roughened rubber (latex) on the grip side, finished with an elastic cuff, 10G stitch. One of the most popular universal gloves.

The gloves belong to the class of Personal Protective Equipment (PPE) specified in the Regulation of the European Parliament and of the Council (EU) 2016/425 of 9 March 2016 on personal protective equipment and repealing Directive 89/686/EEC (Regulation of the Minister of Economy of 21 December 2005 - Journal of Laws No. 259 item 2173) and meet the guidelines of this directive. They have been classified in category II and comply with the EN388:2016 standard. The gloves comply with the requirements of the standards:

**EN21420:2020** - "Protective gloves. General requirements and test methods." **EN388:2016 + A1:2018** - "Gloves protecting against mechanical risks."

| Certification body:          | INSTYTUT PRZEMYSŁU SKÓRZANEGO<br>UL. ZGIERSKA 73<br>91-462 ŁÓDŹ                                                                                                                                 |
|------------------------------|-------------------------------------------------------------------------------------------------------------------------------------------------------------------------------------------------|
| Protection levels (EN388):   | <ul> <li>2 - abrasion resistance,</li> <li>1 - cut resistance,</li> <li>2 - tear resistance,</li> <li>1 - puncture resistance,</li> <li>X - cut resistance according to EN ISO 13997</li> </ul> |
| Application:                 | construction, transport                                                                                                                                                                         |
| Available sizes:             | 8/M, 9/L, 10/XL, 11/XXL                                                                                                                                                                         |
| Collective packaging:        | carton of 240 pairs                                                                                                                                                                             |
| Collective packaging weight: | 14 kg                                                                                                                                                                                           |